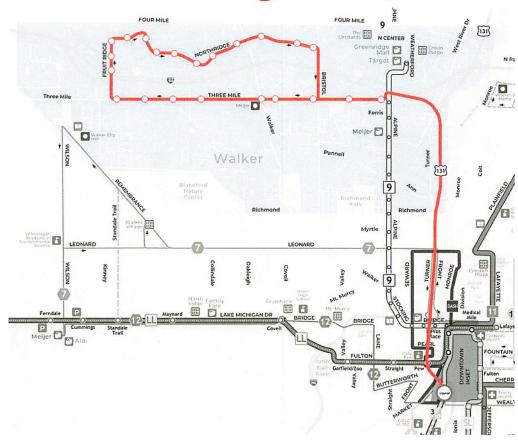

### Good news!

The Rapid has extended one of its bus routes to better serve businesses and families in our area!

Children who are 42" and taller can ride the Rapid without an adult.

Please see the attached map for route information.

#### **Route 33 Express**

- Route 33 will operate during the weekday every hour between 5:45 a.m. - 10:45 a.m. and 2:45 p.m. - 6:45 p.m.
- 25-minute faster service from Central Station to Walker Industrial loop via US-131
- Adding bus stop locations for increased convenience

#### **Rapid Connect**

- Expanding east to the Grand River
- Expanding south to Richmond St.
- 5.8 square miles of additional area served
- 7,290 additional jobs served
- 3,863 additional residents served